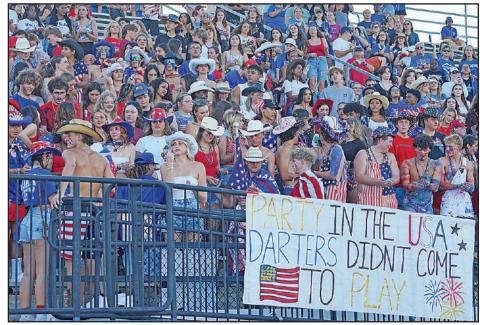

# Blue Darter defense saves the day in 6-0 win over Evans Trojans

On Friday, August 30, The Apopka Blue Darter student section fills up before the game against the Evans Trojans.

Apopka's Christian Bryant (28) jumps for a tackle on a Trojan ball carrier during Apopka's 6-0 win over Evans on Friday, August 30.

Apopka's quarterback Tyson Davison lets a pass go just before an Evans pass The Apopka student section uses their phone flashlights and wave as they sing rusher can get a hit on him.

"Na Na Hey Hey Kiss Him Goodbye" to jest the Evans Trojans after the 6-0 loss.