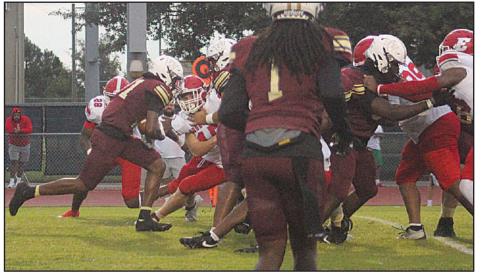

# Wekiva falls to Edgewater Eagles and drops to 0-2

A Wekiva running back goes straight up the middle of the box during their loss to Edgewater on Tuesday, September 3.

An Apopka defender gets low to secure a tackle on an Edgewater ball carrier before the first down marker.

before the snap.

The Wekiva defensive sets up and lines up across from Edgewater's offensive line On Tuesday, September 3, Wekiva's quarterback Jackson Kellior tries to evade a sack by scrambling away from pressure inside the pocket.