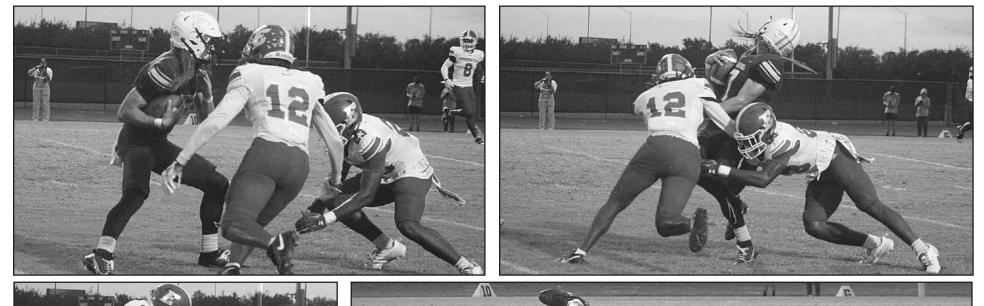

# Hawks: Horizon at disadvantage with such a young program

The four pictures above are of the same play. Wekiva's quarterback Jackson Kellior scrambles after a play breaks down looking for a first down but is met by three Edgewater Eagle defensive backs and suffers a big hit on Tuesday, September 3.